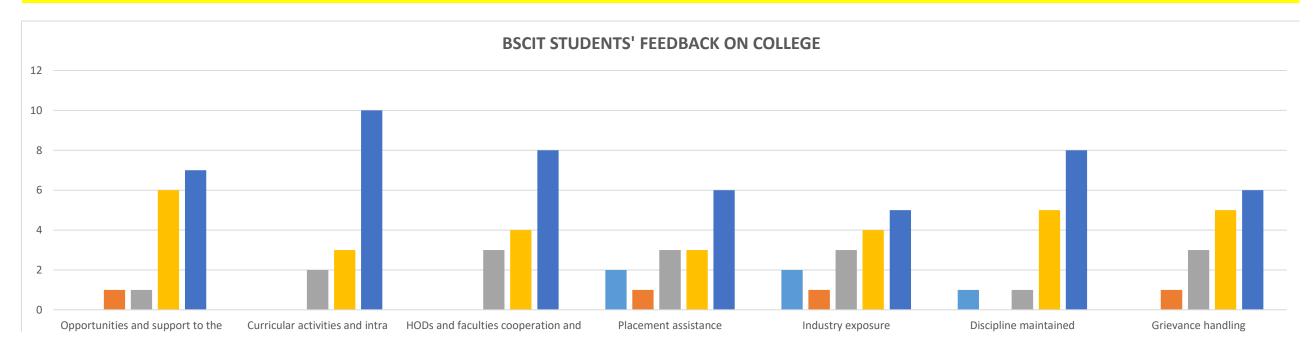

#### STUDENTS' FEEDBACK ON COLLEGE

Rating on 1 to 5 scale. 1- Poor, 2- Satisfactory, 3-Good, 4-Very Good, 5- Excellent

|                                                       | No. of                | Overall<br>Rating | Rating 1 |     | Rating 2 |    | Rating 3 |     | Rating 4 |     | Rating 5 |     |
|-------------------------------------------------------|-----------------------|-------------------|----------|-----|----------|----|----------|-----|----------|-----|----------|-----|
| FEEDBACK ON COLLEGE                                   | Students<br>Responded |                   | Count    | %   | Count    | %  | Count    | %   | Count    | %   | Count    | %   |
| Opportunities and support to the students             | 15                    | 4.27              | 0        | 0%  | 1        | 7% | 1        | 7%  | 6        | 40% | 7        | 47% |
| Curricular activities and intra collegiate activities | 15                    | 4.53              | 0        | 0%  | 0        | 0% | 2        | 13% | 3        | 20% | 10       | 67% |
| HODs and faculties cooperation and support            | 15                    | 4.33              | 0        | 0%  | 0        | 0% | 3        | 20% | 4        | 27% | 8        | 53% |
| Placement assistance                                  | 15                    | 3.67              | 2        | 13% | 1        | 7% | 3        | 20% | 3        | 20% | 6        | 40% |
| Industry exposure                                     | 15                    | 3.60              | 2        | 13% | 1        | 7% | 3        | 20% | 4        | 27% | 5        | 33% |
| Discipline maintained                                 | 15                    | 4.27              | 1        | 7%  | 0        | 0% | 1        | 7%  | 5        | 33% | 8        | 53% |
| Grievance handling                                    | 15                    | 4.07              | 0        | 0%  | 1        | 7% | 3        | 20% | 5        | 33% | 6        | 40% |