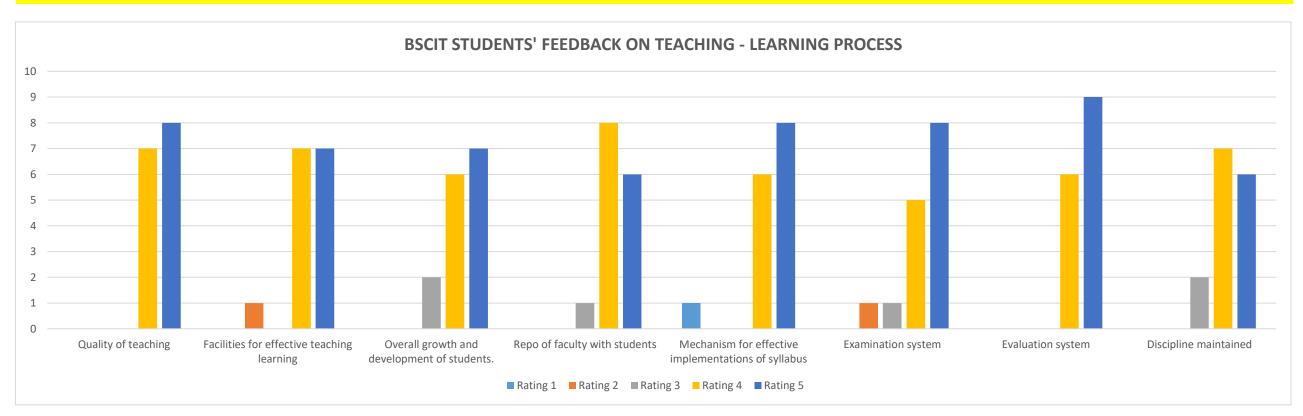

## STUDENTS' FEEDBACK ON TEACHING - LEARNING PROCESS

Rating on 1 to 5 scale. 1- Poor, 2- Satisfactory, 3-Good, 4-Very Good, 5- Excellent

|                                             | No. of Students | Overall<br>Rating | Rating 1 |      | Rating 2 |    | Rating 3 |     | Rating 4 |     | Rating 5 |     |
|---------------------------------------------|-----------------|-------------------|----------|------|----------|----|----------|-----|----------|-----|----------|-----|
| FEEDBACK ON TEACHING- LEARNING PROCESS      | Responded       |                   | Count    | %    | Count    | %  | Count    | %   | Count    | %   | Count    | %   |
| Quality of teaching                         | 15              | 4.53              | 0        | 0%   | 0        | 0% | 0        | 0%  | 7        | 47% | 8        | 53% |
| Facilities for effective teaching learning  | 15              | 4.33              | 0        | 0%   | 1        | 7% | 0        | 0%  | 7        | 47% | 7        | 47% |
| Overall growth and development of students. | 15              | 4.33              | 0        | 0%   | 0        | 0% | 2        | 13% | 6        | 40% | 7        | 47% |
| Repo of faculty with students               | 15              | 4.33              | 0        | 0%   | 0        | 0% | 1        | 7%  | 8        | 53% | 6        | 40% |
| Mechanism for effective implementations of  | 15              | 4.33              | 4        | 7%   | 0        | 0% | 0        | 0%  | 6        | 40% | 8        | 53% |
| syllabus                                    | 13              | 4.33              | I        | 7 %0 | 0        | 0% |          | 0%  | 0        | 40% | 0        | 33% |
| Examination system                          | 15              | 4.33              | 0        | 0%   | 1        | 7% | 1        | 7%  | 5        | 33% | 8        | 53% |
| Evaluation system                           | 15              | 4.60              | 0        | 0%   | 0        | 0% | 0        | 0%  | 6        | 40% | 9        | 60% |
| Discipline maintained                       | 15              | 4.27              | 0        | 0%   | 0        | 0% | 2        | 13% | 7        | 47% | 6        | 40% |