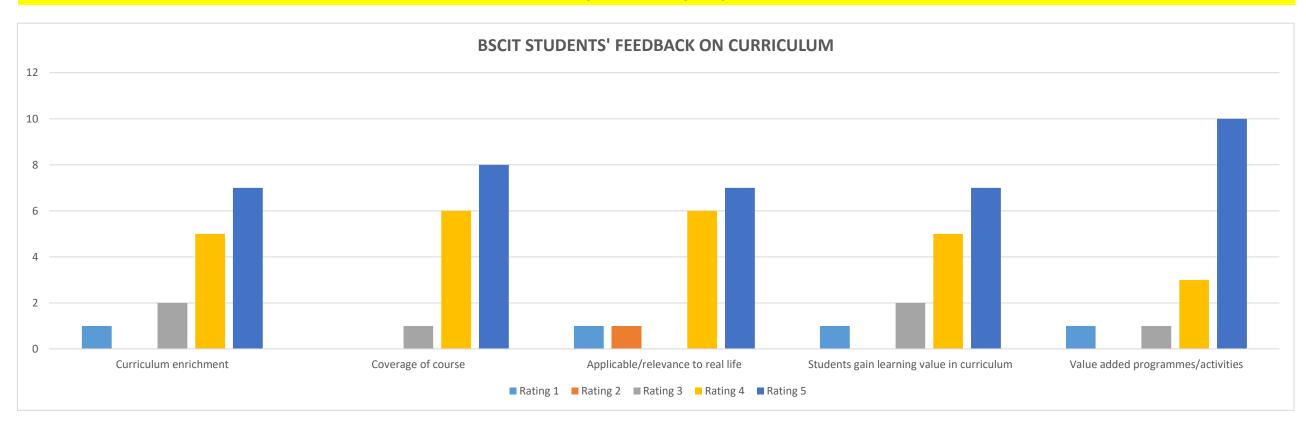

## STUDENTS' FEEDBACK ON CURRICULUM

Rating on 1 to 5 scale. 1- Poor, 2- Satisfactory, 3-Good, 4-Very Good, 5- Excellent

|                                            | No. of                | Overell           | Rating 1 |    | Rating 2 |    | Rating 3 |     | Rating 4 |     | Rating 5 |     |
|--------------------------------------------|-----------------------|-------------------|----------|----|----------|----|----------|-----|----------|-----|----------|-----|
| FEEDBACK ON CURRICULUM                     | Students<br>Responded | Overall<br>Rating | Count    | %  | Count    | %  | Count    | %   | Count    | %   | Count    | %   |
| Curriculum enrichment                      | 15                    | 4.13              | 1        | 7% | 0        | 0% | 2        | 13% | 5        | 33% | 7        | 47% |
| Coverage of course                         | 15                    | 4.47              | 0        | 0% | 0        | 0% | 1        | 7%  | 6        | 40% | 8        | 53% |
| Applicable/relevance to real life          | 15                    | 4.13              | 1        | 7% | 1        | 7% | 0        | 0%  | 6        | 40% | 7        | 47% |
| Students gain learning value in curriculum | 15                    | 4.13              | 1        | 7% | 0        | 0% | 2        | 13% | 5        | 33% | 7        | 47% |
| Value added programmes/activities          | 15                    | 4.40              | 1        | 7% | 0        | 0% | 1        | 7%  | 3        | 20% | 10       | 67% |