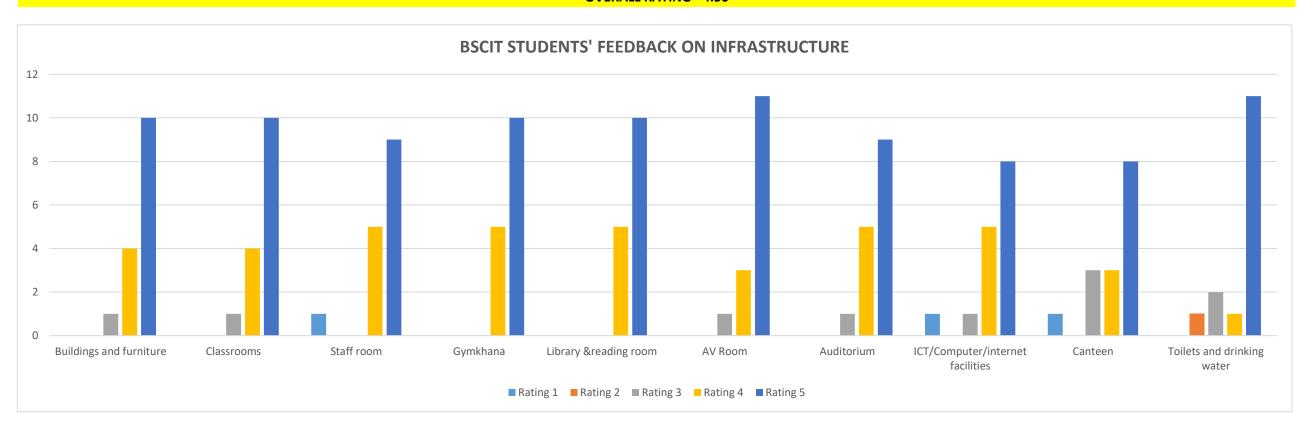

### STUDENTS' FEEDBACK ON COLLEGE INFRASTRUCTURE

Rating on 1 to 5 scale. 1- Poor, 2- Satisfactory, 3-Good, 4-Very Good, 5- Excellent

|                                  | No. of                | Overall | Rati  | ng 1 | Rati  | ng 2 | Rati  | ng 3 | Rati  | ng 4 | Rati  | ng 5 |
|----------------------------------|-----------------------|---------|-------|------|-------|------|-------|------|-------|------|-------|------|
| FEEDBACK ABOUT INFRASTRUCTURE    | Students<br>Responded | Rating  | Count | %    |
| Buildings and furniture          | 15                    | 4.60    | 0     | 0%   | 0     | 0%   | 1     | 7%   | 4     | 27%  | 10    | 67%  |
| Classrooms                       | 15                    | 4.60    | 0     | 0%   | 0     | 0%   | 1     | 7%   | 4     | 27%  | 10    | 67%  |
| Staff room                       | 15                    | 4.40    | 1     | 7%   | 0     | 0%   | 0     | 0%   | 5     | 33%  | 9     | 60%  |
| Gymkhana                         | 15                    | 4.67    | 0     | 0%   | 0     | 0%   | 0     | 0%   | 5     | 33%  | 10    | 67%  |
| Library & reading room           | 15                    | 4.67    | 0     | 0%   | 0     | 0%   | 0     | 0%   | 5     | 33%  | 10    | 67%  |
| AV Room                          | 15                    | 4.67    | 0     | 0%   | 0     | 0%   | 1     | 7%   | 3     | 20%  | 11    | 73%  |
| Auditorium                       | 15                    | 4.53    | 0     | 0%   | 0     | 0%   | 1     | 7%   | 5     | 33%  | 9     | 60%  |
| ICT/Computer/internet facilities | 15                    | 4.27    | 1     | 7%   | 0     | 0%   | 1     | 7%   | 5     | 33%  | 8     | 53%  |
| Canteen                          | 15                    | 4.13    | 1     | 7%   | 0     | 0%   | 3     | 20%  | 3     | 20%  | 8     | 53%  |
| Toilets and drinking water       | 15                    | 4.47    | 0     | 0%   | 1     | 7%   | 2     | 13%  | 1     | 7%   | 11    | 73%  |