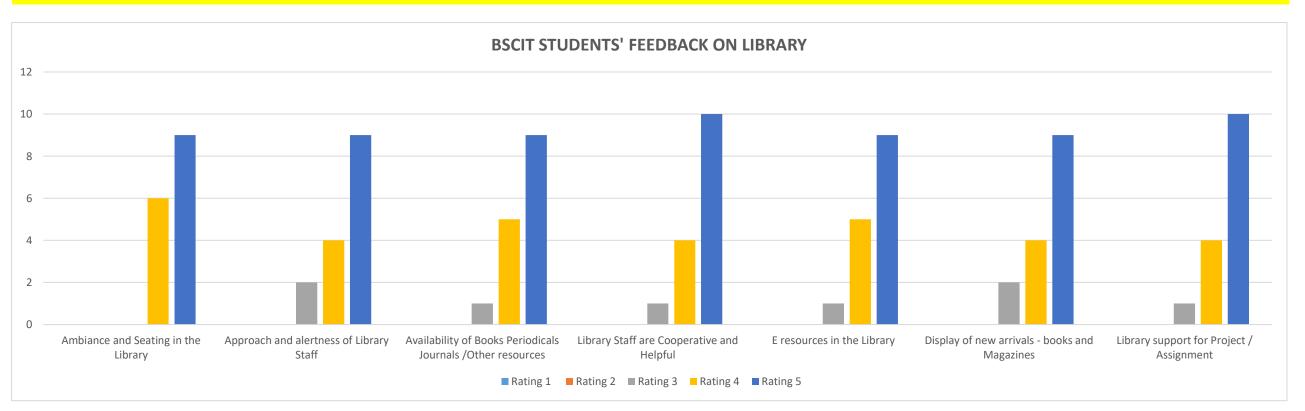

## STUDENTS' FEEDBACK ON COLLEGE LIBRARY

Rating on 1 to 5 scale. 1- Poor, 2- Satisfactory, 3-Good, 4-Very Good, 5- Excellent

|                                                             | No. of                | 0 "               | Rating 1 |    | Rating 2 |    | Rating 3 |     | Rating 4 |     | Rating 5 |     |
|-------------------------------------------------------------|-----------------------|-------------------|----------|----|----------|----|----------|-----|----------|-----|----------|-----|
| FEEDBACK ABOUT COLLEGE LIBRARY                              | Students<br>Responded | Overall<br>Rating | Count    | %  | Count    | %  | Count    | %   | Count    | %   | Count    | %   |
| Ambiance and Seating in the Library                         | 15                    | 4.60              | 0        | 0% | 0        | 0% | 0        | 0%  | 6        | 40% | 9        | 60% |
| Approach and alertness of Library Staff                     | 15                    | 4.47              | 0        | 0% | 0        | 0% | 2        | 13% | 4        | 27% | 9        | 60% |
| Availability of Books Periodicals Journals /Other resources | 15                    | 4.53              | 0        | 0% | 0        | 0% | 1        | 7%  | 5        | 33% | 9        | 60% |
| Library Staff are Cooperative and Helpful                   | 15                    | 4.60              | 0        | 0% | 0        | 0% | 1        | 7%  | 4        | 27% | 10       | 67% |
| E resources in the Library                                  | 15                    | 4.53              | 0        | 0% | 0        | 0% | 1        | 7%  | 5        | 33% | 9        | 60% |
| Display of new arrivals - books and Magazines               | 15                    | 4.47              | 0        | 0% | 0        | 0% | 2        | 13% | 4        | 27% | 9        | 60% |
| Library support for Project / Assignment                    | 15                    | 4.60              | 0        | 0% | 0        | 0% | 1        | 7%  | 4        | 27% | 10       | 67% |