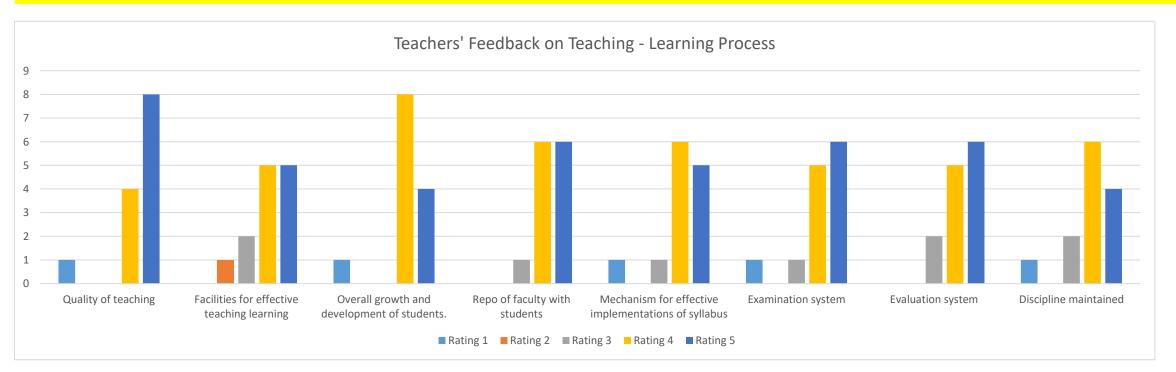

# TEACHERS' FEEDBACK ON TEACHING - LEARNING PROCESS

Rating on 1 to 5 scale. 1- Poor, 2- Satisfactory, 3-Good, 4-Very Good, 5- Excellent

|                                                     | No. of                | 0 11              | Rating 1 |    | Rating 2 |    | Rating 3 |     | Rating 4 |     | Rating 5 |     |
|-----------------------------------------------------|-----------------------|-------------------|----------|----|----------|----|----------|-----|----------|-----|----------|-----|
| FEEDBACK ON TEACHING - LEARNING<br>PROCESS          | Students<br>Responded | Overall<br>Rating | Count    | %  | Count    | %  | Count    | %   | Count    | %   | Count    | %   |
| Quality of teaching                                 | 13                    | 4.38              | 1        | 8% | 0        | 0% | 0        | 0%  | 4        | 31% | 8        | 62% |
| Facilities for effective teaching learning          | 13                    | 4.08              | 0        | 0% | 1        | 8% | 2        | 15% | 5        | 38% | 5        | 38% |
| Overall growth and development of students.         | 13                    | 4.08              | 1        | 8% | 0        | 0% | 0        | 0%  | 8        | 62% | 4        | 31% |
| Repo of faculty with students                       | 13                    | 4.38              | 0        | 0% | 0        | 0% | 1        | 8%  | 6        | 46% | 6        | 46% |
| Mechanism for effective implementations of syllabus | 13                    | 4.08              | 1        | 8% | 0        | 0% | 1        | 8%  | 6        | 46% | 5        | 38% |
| Examination system                                  | 13                    | 4.15              | 1        | 8% | 0        | 0% | 1        | 8%  | 5        | 38% | 6        | 46% |
| Evaluation system                                   | 13                    | 4.31              | 0        | 0% | 0        | 0% | 2        | 15% | 5        | 38% | 6        | 46% |
| Discipline maintained                               | 13                    | 3.92              | 1        | 8% | 0        | 0% | 2        | 15% | 6        | 46% | 4        | 31% |

#### **OVERALL RATING - 4.17**