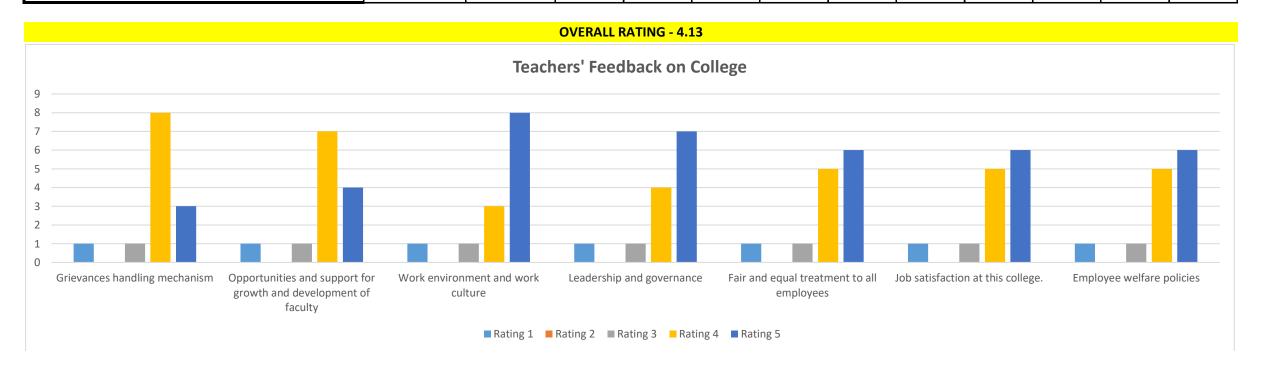

#### TEACHERS' FEEDBACK ON COLLEGE

Rating on 1 to 5 scale. 1- Poor, 2- Satisfactory, 3-Good, 4-Very Good, 5- Excellent

|                                                                 | No. of                | Overall           | Rating 1 |    | Rating 2 |    | Rating 3 |    | Rating 4 |     | Rating 5 |     |
|-----------------------------------------------------------------|-----------------------|-------------------|----------|----|----------|----|----------|----|----------|-----|----------|-----|
| FEEDBACK ON COLLEGE                                             | Students<br>Responded | Students   Rating | Count    | %  | Count    | %  | Count    | %  | Count    | %   | Count    | %   |
| Grievances handling mechanism                                   | 13                    | 3.92              | 1        | 8% | 0        | 0% | 1        | 8% | 8        | 62% | 3        | 23% |
| Opportunities and support for growth and development of faculty | 13                    | 4.00              | 1        | 8% | 0        | 0% | 1        | 8% | 7        | 54% | 4        | 31% |
| Work environment and work culture                               | 13                    | 4.31              | 1        | 8% | 0        | 0% | 1        | 8% | 3        | 23% | 8        | 62% |
| Leadership and governance                                       | 13                    | 4.23              | 1        | 8% | 0        | 0% | 1        | 8% | 4        | 31% | 7        | 54% |
| Fair and equal treatment to all employees                       | 13                    | 4.15              | 1        | 8% | 0        | 0% | 1        | 8% | 5        | 38% | 6        | 46% |
| Job satisfaction at this college                                | 13                    | 4.15              | 1        | 8% | 0        | 0% | 1        | 8% | 5        | 38% | 6        | 46% |
| Employee welfare policies                                       | 13                    | 4.15              | 1        | 8% | 0        | 0% | 1        | 8% | 5        | 38% | 6        | 46% |