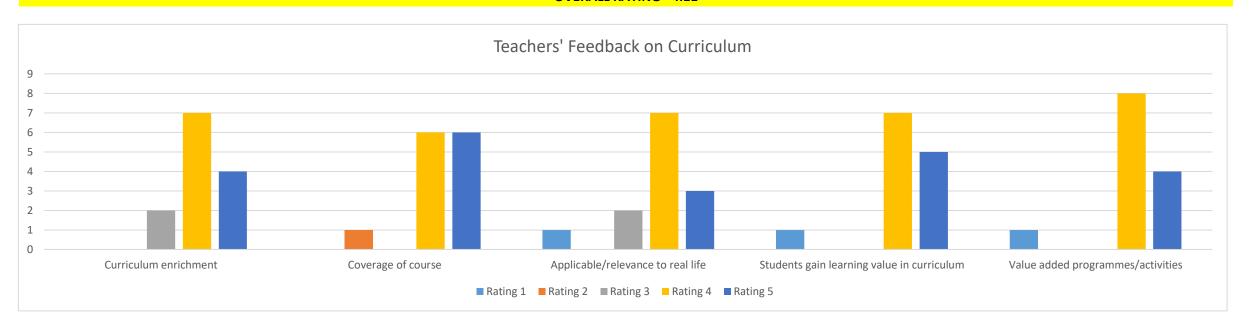

# TEACHERS' FEEDBACK ON CURRICULUM

Rating on 1 to 5 scale. 1- Poor, 2- Satisfactory, 3-Good, 4-Very Good, 5- Excellent

| FEEDBACK ON CURRICULUM                     | No. of                | Overall           | Rating 1 |    | Rating 2 |    | Rating 3 |     | Rating 4 |     | Rating 5 |     |
|--------------------------------------------|-----------------------|-------------------|----------|----|----------|----|----------|-----|----------|-----|----------|-----|
|                                            | Students<br>Responded | Overall<br>Rating | Count    | %  | Count    | %  | Count    | %   | Count    | %   | Count    | %   |
| Curriculum enrichment                      | 13                    | 4.15              | 0        | 0% | 0        | 0% | 2        | 15% | 7        | 54% | 4        | 31% |
| Coverage of course                         | 13                    | 4.31              | 0        | 0% | 1        | 8% | 0        | 0%  | 6        | 46% | 6        | 46% |
| Applicable/relevance to real life          | 13                    | 3.85              | 1        | 8% | 0        | 0% | 2        | 15% | 7        | 54% | 3        | 23% |
| Students gain learning value in curriculum | 13                    | 4.15              | 1        | 8% | 0        | 0% | 0        | 0%  | 7        | 54% | 5        | 38% |
| Value added programmes/activities          | 13                    | 4.08              | 1        | 8% | 0        | 0% | 0        | 0%  | 8        | 62% | 4        | 31% |

#### **OVERALL RATING - 4.11**