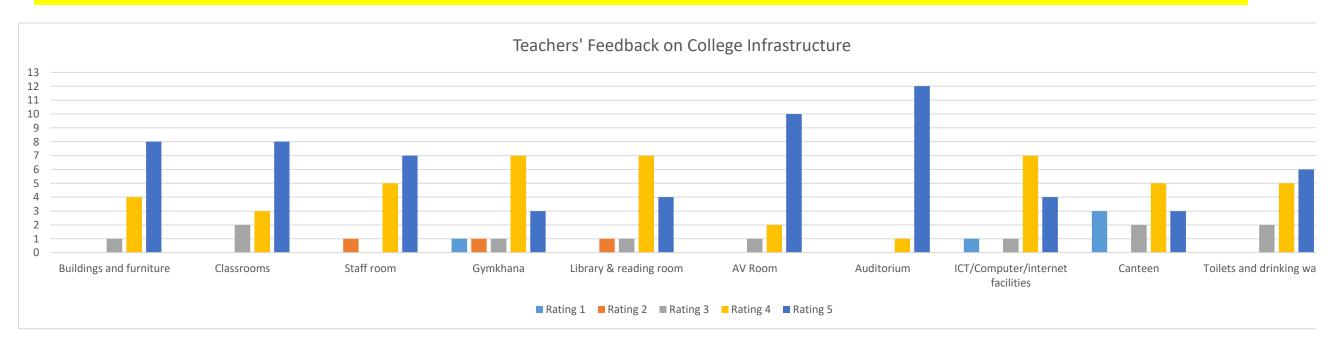

### TEACHERS' FEEDBACK ON COLLEGE INFRASTRUCTURE

Rating on 1 to 5 scale. 1- Poor, 2- Satisfactory, 3-Good, 4-Very Good, 5- Excellent

|                                  | No. of<br>Students<br>Responded | Overall | Rating 1 |     | Rating 2 |    | Rating 3 |     | Rating 4 |     | Rating 5 |     |
|----------------------------------|---------------------------------|---------|----------|-----|----------|----|----------|-----|----------|-----|----------|-----|
| FEEDBACK about infrastructure    |                                 | Rating  | Count    | %   | Count    | %  | Count    | %   | Count    | %   | Count    | %   |
| Buildings and furniture          | 13                              | 4.54    | 0        | 0%  | 0        | 0% | 1        | 8%  | 4        | 31% | 8        | 62% |
| Classrooms                       | 13                              | 4.46    | 0        | 0%  | 0        | 0% | 2        | 15% | 3        | 23% | 8        | 62% |
| Staff room                       | 13                              | 4.38    | 0        | 0%  | 0        | 0% | 0        | 0%  | 5        | 38% | 7        | 54% |
| Gymkhana                         | 13                              | 3.77    | 1        | 8%  | 1        | 8% | 1        | 8%  | 7        | 54% | 3        | 23% |
| Library & reading room           | 13                              | 4.08    | 0        | 0%  | 1        | 8% | 1        | 8%  | 7        | 54% | 4        | 31% |
| AV Room                          | 13                              | 4.69    | 0        | 0%  | 0        | 0% | 1        | 8%  | 2        | 15% | 10       | 77% |
| Auditorium                       | 13                              | 4.92    | 0        | 0%  | 0        | 0% | 0        | 0%  | 1        | 8%  | 12       | 92% |
| ICT/Computer/internet facilities | 13                              | 4.00    | 1        | 8%  | 0        | 0% | 1        | 8%  | 7        | 54% | 4        | 31% |
| Canteen                          | 13                              | 3.38    | 3        | 23% | 1        | 8% | 2        | 15% | 5        | 38% | 3        | 23% |
| Toilets and drinking water       | 13                              | 4.31    | 0        | 0%  | 0        | 0% | 2        | 15% | 5        | 38% | 6        | 46% |

#### **OVERALL RATING - 4.25**